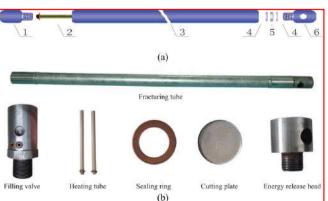

# **INDUSTRIAL EQUIPMENT**

PNEUMATIC CYLINDER

**NI- HARD BEARING** 

**DIGGER TEETH** 

**CONVAYOUR SCREW** 

Structure and components of CO2 blasting equipment:

- (a) schematic diagram(b) physical diagram.
- 1. Filling value
- 2. Heating pipe
- 3. Fracturing tube
- 4. Sealing ring
- 5. Cutting plate
- 6. Energy release head
- 7. Gas outlet