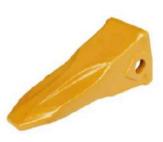

# **INDUSTRIAL EQUIPMENT**

PNEUMATIC CYLINDER

**NI- HARD BEARING** 

**DIGGER TEETH** 

**CONVAYOUR SCREW** 

Structure and components of CO2 blasting equipment:

- (a) schematic diagram(b) physical diagram.
- 1. Filling value
- 2. Heating pipe
- 3. Fracturing tube
- 4. Sealing ring
- 5. Cutting plate
- 6. Energy release head
- 7. Gas outlet