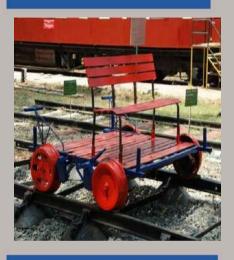

## **Material Trolley Box**

Fish Plate

**MS Hex Nut & Bolt** 

J Bolt

**Steel Casting C Clamp** 

**Point Screw Clamp** 

**Push Trolley** 

**Rail Dolly** 