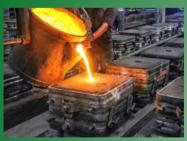

# INDUCTION FURNACE CASTING

1 Ton / Day Casting Capacity

- Ferrous Casting
- Non ferrous Casting