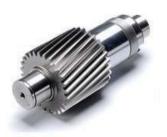

# **GEAR & SHAFT**

WORM GEAR AND WORM
SHAFT

BEVEL AND SPIRAL BEVEL GEAR

MAIN SHAFT WITH FIRST AND SECOND GEAR

**HELICAL GEAR** 

**GEAR SHAFT** 

**SPUR GEAR SHAFT** 

**ALUMINUM GEAR** 