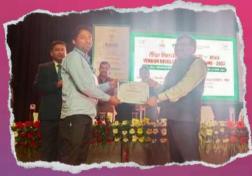

## **OUR SHOWCASH FRAME**

Awarded By : Minister of State for MSME

(Mr. Bhanu Pratap Singh Verma)
In Circuit House Gumla

नेशनल एससी-ह्य विव

Awarded By: BCCL-HQ Koyla Bhawan, Dhanbad

Awarded By: Mr. Manoj Kumar
CMD of CMPDIL (Central Mine
Planning & Design Institute Limited)
In Darbhanga House Ranchi.