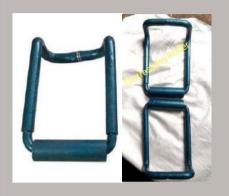

# **RAILWAY PARTS AND ACCESSORIES**

De Stressing Roller

Inner & Outer Clip Insulated and Non Insulated

Double & Single Ended Spanner for Fish Bolt