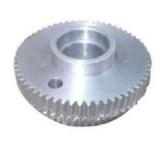

# **GEAR & SHAFT**

WORM GEAR AND WORM
SHAFT

BEVEL AND SPIRAL BEVEL GEAR

MAIN SHAFT WITH FIRST AND SECOND GEAR

**HELICAL GEAR** 

**GEAR SHAFT** 

**SPUR GEAR SHAFT** 

**ALUMINUM GEAR** 