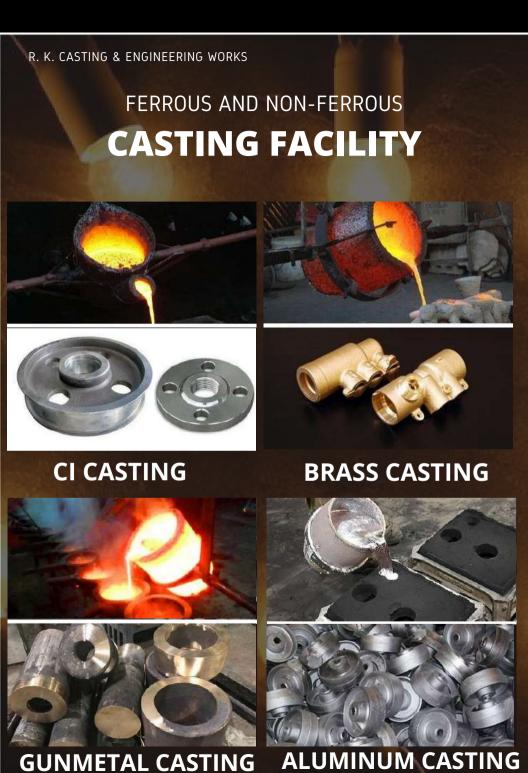

# INDUCTION FURNACE CASTING

1 Ton / Day Casting Capacity

- Ferrous Casting
- Non ferrous Casting