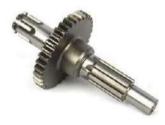

# **GEAR & SHAFT**

WORM GEAR AND WORM
SHAFT

BEVEL AND SPIRAL BEVEL GEAR

MAIN SHAFT WITH FIRST AND SECOND GEAR

**HELICAL GEAR** 

**GEAR SHAFT** 

**SPUR GEAR SHAFT** 

**ALUMINUM GEAR** 