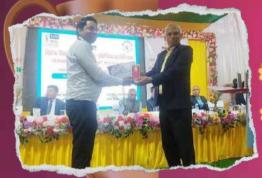

## **OUR SHOWCASH FRAME**

Awarded By : Minister of State for MSME

(Mr. Bhanu Pratap Singh Verma)
In Circuit House Gumla

नेशनल एससी-ह्य विव

Awarded By: BCCL-HQ Koyla Bhawan, Dhanbad

Awarded By: Mr. Manoj Kumar
CMD of CMPDIL (Central Mine
Planning & Design Institute Limited)
In Darbhanga House Ranchi.