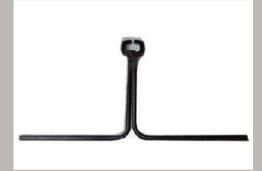

# **RAILWAY PARTS AND ACCESSORIES**

De Stressing Roller

Inner & Outer Clip Insulated and Non Insulated

Double & Single Ended Spanner for Fish Bolt