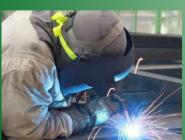

#### **FABRICATION WORK**

- · ARC Welding
- MIG Welding
- · Gas Welding

ALL TYPES OF MACHINING JOBS